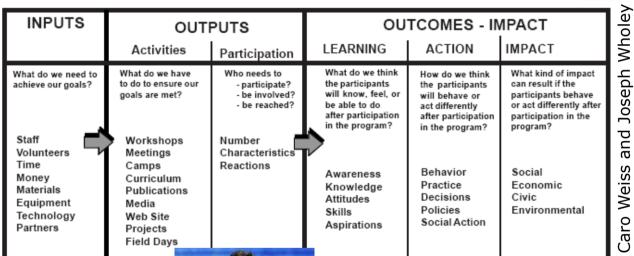

#### The logic model

SIGN AND PLANNING

Joseph

2.

ENVIRONMENT

THE POLICYMAKERS
WHEN THEY AGREE, CHANGE HAPPENS. CLICK ON ANY OF THE POLICYMAKERS
BELOW TO MESSAGE THEM DIRECTLY.